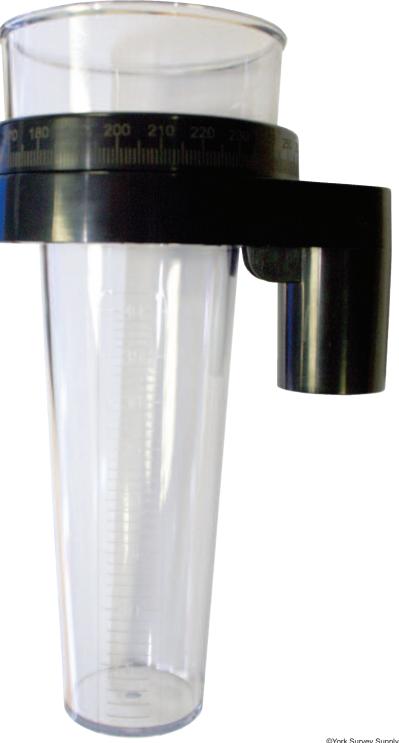

#### **Operating Instructions**

Position the Rain Gauge in an open area to get an accurate reading.

When the rain falls, the gauge cup will fill (up to a maximum of one litre), allowing the user to record the daily rainfall on the easy-to-read scale.

Noting the amount of rainfall on the scale, empty the contents and turn the reolving ring to indicate the amount each time that rainfall is recorded.

The rain gauge can be mounted onto a 26mm pole (pole not supplied).