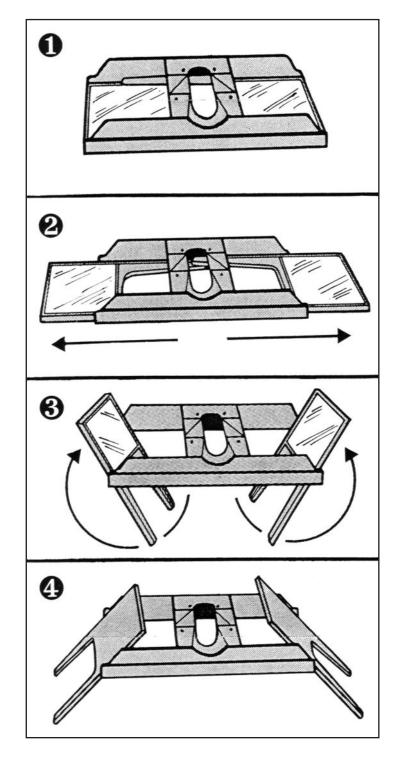

### **Setting Up**

- 1. Position with concave section facing you.
- 2. Slide mirrors out to right and left.
- 3. Swing mirrors upward to rest on stops.
- 4. The eyepiece rests on locating holes.