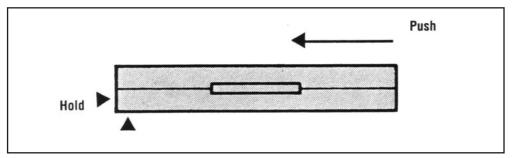

## **Opening**

With handle facing you, hold lower left corner and push top right corner until lock releases.