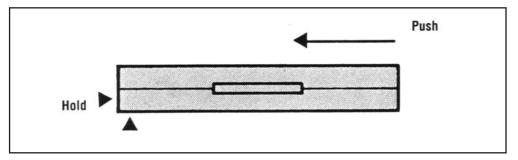

### **Opening**

With handle facing you, hold lower left corner and push top right corner until lock releases.