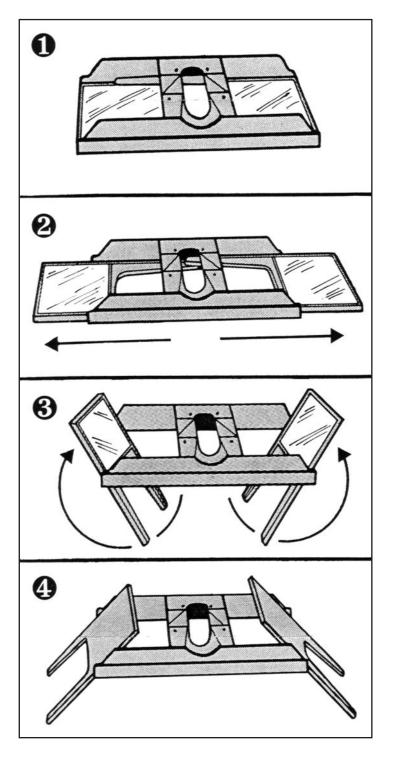

### **Setting Up**

- 1. Position with concave section facing you.
- 2. Slide mirrors out to right and left.
- 3. Swing mirrors upward to rest on stops.
- 4. The eyepiece rests on locating holes.