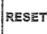

## **Operating Instructions**

Press button and hold (3 seconds) to clear displayed measurement.

Press button to freeze the displayed measurement. Freeze symbol ()

Press button to turn on the display. Activates backlight for 5 seconds.

## **Operating Instructions**

**RESET** Press button and hold (3 seconds) to clear displayed measurement.

Press button to freeze the displayed measurement. Freeze symbol ()

Press button to turn on the display. Activates backlight for 5 seconds.