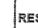

## **Operating Instructions**

Press button and hold (3 seconds) to clear displayed measurement.

Press button to freeze the displayed measurement. Freeze symbol ()

Press button to turn on the display. Activates backlight for 5 seconds.

## **Operating Instructions**

**RESET** Press button and hold (3 seconds) to clear displayed measurement.

Press button to freeze the displayed measurement. Freeze symbol ()

Press button to turn on the display. Activates backlight for 5 seconds.