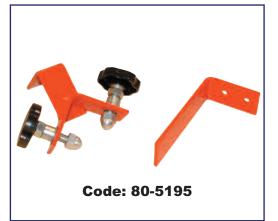

# Prism Pole Vial Adjusting Jig

# Prism Pole Vial Adjusting Jig

The Prism Pole Vial Adjustment Jig allows full adjustment & calibration of prism poles with integral vials. It is designed for use in the office or workshop.

### Assembly

Select a clear section of wall, allowing for the largest prism pole likely to be adjusted.

Ensuring good contact for stability, site and fix the bottom shoe as close to the floor as practical (avoiding skirting etc.).

Site and fix the upper bracket / 'C' screw assembly at a comfortable working height, allowing for the shortest length of prism pole likely to be adjusted.