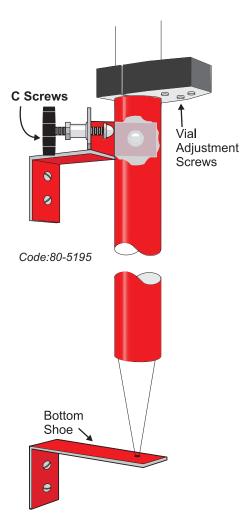

### Assembly

Select a clear section of wall, allowing for the largest prism pole likely to be adjusted.

Ensuring good contact for stability, site and fix the bottom shoe as close to the floor as practical (avoiding skirting etc.).

Site and fix the upper bracket / 'C' screw assembly at a comfortable working height, allowing for the shortest length of prism pole likely to be adjusted.

#### Ensure that the upper bracket is vertically levelled against the bottom shoe.

### Adjusting a Prism Pole Vial

 Site the Prism Pole tip in the bottom shoe recess. Lean the pole against the 'C' screw assembly. Using the knobs, adjust the 'C' screws until the vial bubble is exactly centred.