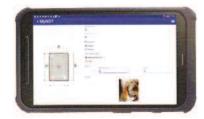

### **ACQUIRE DATA**

Enter the test data

#### **SYNCHRONIZE**

Send data on the web form

SCLEROMETRIC **INVESTIGATIONS** 

FLAT JARS

**PACOMETRIC INVESTIGATIONS** 

LOAD TESTS

ULTRASOUND **INVESTIGATIONS** 

SONREB METHOD