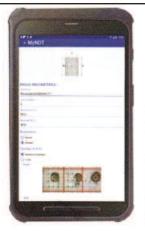

### **ACQUIRE DATA**

Enter the test data

#### **SYNCHRONIZE**

Send data on the web form

SCLEROMETRIC **INVESTIGATIONS** 

FLAT JARS

**PACOMETRIC INVESTIGATIONS** 

LOAD TESTS

ULTRASOUND **INVESTIGATIONS** 

SONREB METHOD